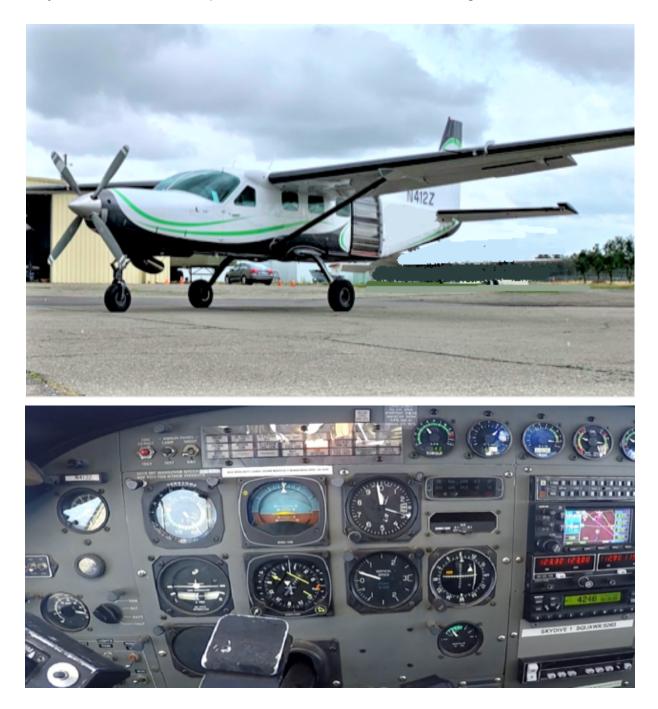

## 1989 Cessna C208B Grand Caravan

This Caravan has an upgraded 900 shp engine that has a TBO of 7000 hours. It also features a four blade propeller, GNS-430W WAAS, KFC-150 AP/FD and ADS-B. It has a skydive interior and roll-up door or convert back to PAX or cargo.

## **Specifications**

Serial Number - 208B-0148 Total Time Airframe - 18,619

900 shp TPE-331-12 engine Make/Model HONEYWELL TPE331-12 Total Time Engine - 4039 TBO - 7000 Hot Section Time - 1539 Number of Blades - 4

GARMIN GNS430W Autopilot - BENDIX/KING KFC150 ADS-B WAAS Equipped Avionics/Radios - GNS-430W WAAS Inspection Status Annual due - 12/1/23

Best value Super Van on the market! Boots and cargo pod have been removed, not included. Offered subject to prior sale, commitment, change in hours/cycles and a mutually signed sales agreement between buyer and seller.