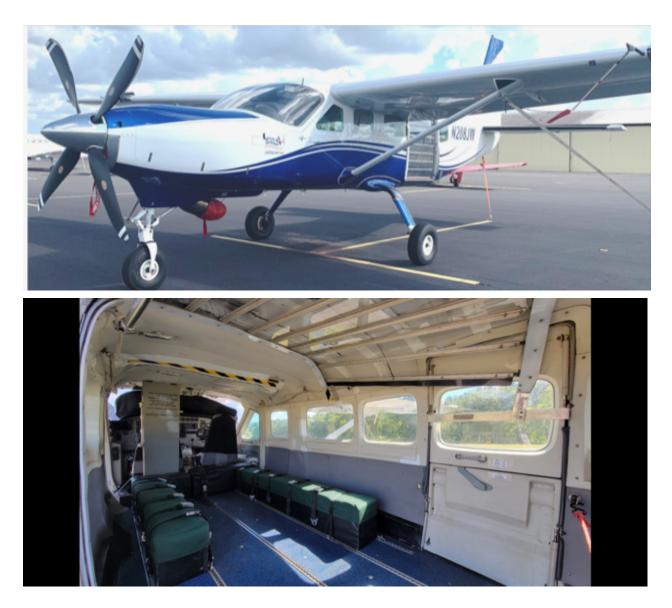

## 1986 Cessna 208 SuperVan Caravan

This Caravan has an upgraded 900 shp engine that has a TBO of 7000 hours. It also features a four blade propeller, GNS-530W WAAS, KFC-150 AP/FD and ADS-B. It has a skydive interior and roll-up door or convert back to PAX or cargo.

## **Specifications**

Serial Number - 208-0166 Total Time Airframe - 16,456 Engine Make/Model - Garrett TPE-331-12 Time - 1,970 SNEW TBO - 7,000 Prop Time - 1662 Number of Blades - 4

Avionics/Radios:

GPS GARMIN GNS-530W Autopilot Manufacturer/Model - BENDIX/KING KFC150 ADS-B Equipped WAAS